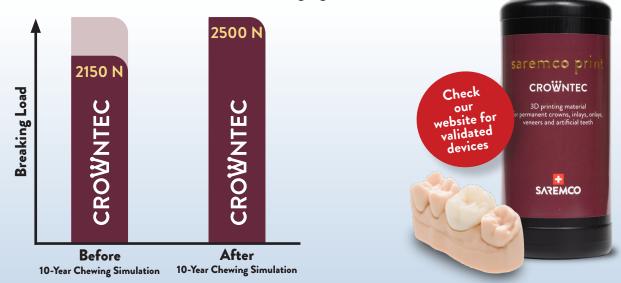

## **Breaking Load**

A human bite reach up to **700 newtons**. saremco print CROWNTEC can withstand round **three times this load**, even after aging.