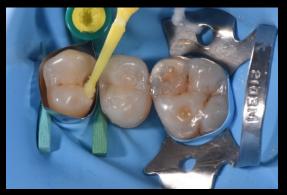

Restoration

Adhesive Application

Photo-polymerization

Layering

Layering

Layering

Restoration

Restoration

Restoration

After polishing