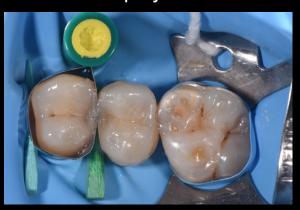

Restoration

Adhesive Application

Photo-polymerization

Layering

Layering

Layering

Restoration

Restoration