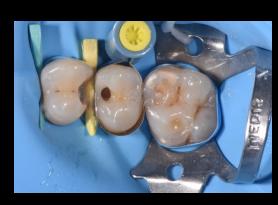

Restoration

Adhesive Application

Photo-polymerization

Layering

Layering

Layering

Restoration

Restoration